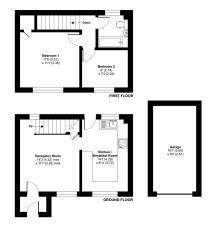

# Castlehaven Close, Chippenham, SN15 Approximate Area = 619 sq ft /57.5 sq m Garage = 143 sq ft /17.8 sq m Total = 762 sq ft /70.8 sq m

Cul De Sac Location

Two Bedrooms

Development

· Popular Pewsham

Good Size Kitchen